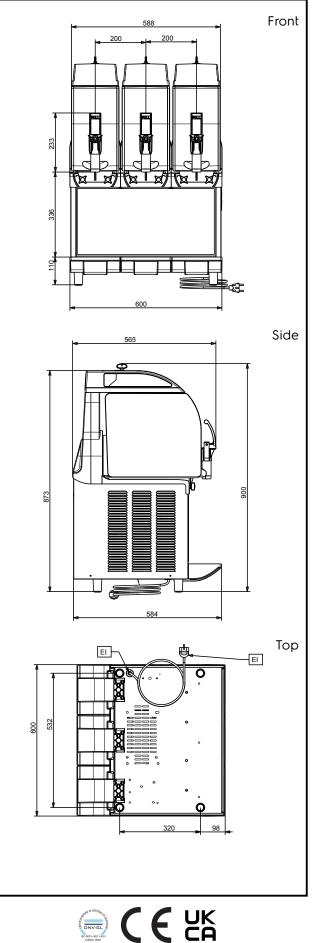

## Frozen Frozen granita dispenser with 3 bowls, electronic control and lighted panel

| Electric                                                                                                  |                                     |
|-----------------------------------------------------------------------------------------------------------|-------------------------------------|
| Supply voltage:<br>562513 (IPRO3ELR290)<br>Electrical power max.:                                         | 220-240 V/1 ph/50 Hz<br>1.29 kW     |
| Key Information:                                                                                          |                                     |
| External dimensions, Width:<br>External dimensions, Depth:<br>External dimensions, Height:<br>Net weight: | 600 mm<br>580 mm<br>870 mm<br>81 kg |
| Sustainability                                                                                            |                                     |
| Refrigerant type:                                                                                         | R290                                |